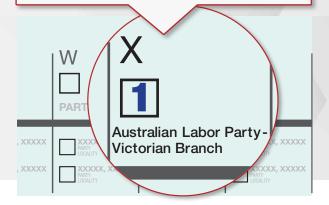

#### LARGE BALLOT PAPER:

Just put Number 1 in Box "X" for the Australian Labor Party.

OR

Vote below the line by clearly numbering at least 5 boxes starting with the ALP candidates.